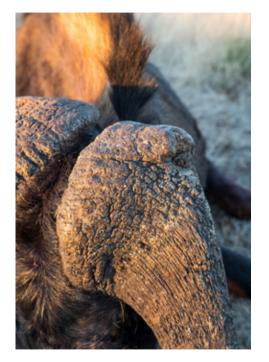

# **SABLE HUNT**

6 days/7 nights 1 x Sable

\$ 5,500 < 41" \$ 6,500 41" - 44 7/8" \$ 7,300 45" - 47 7/8" > 48" POR